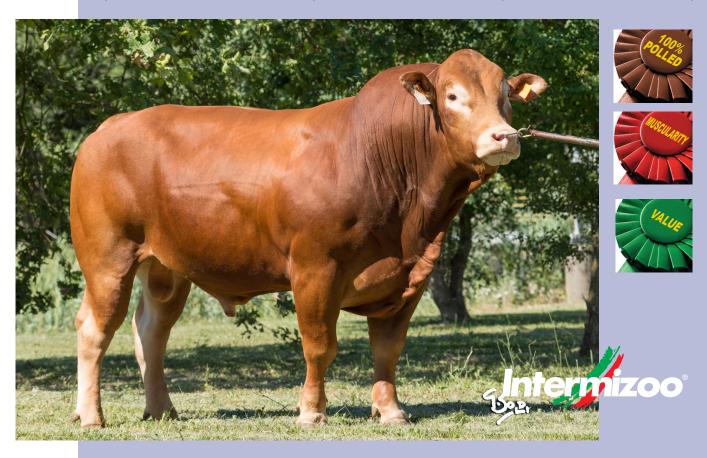

## Justo PP

IT056990144389 - JUSTO ET PP - BORN 22/11/2014

MATEO (MOSKITO x DAUPHIN RRE M) FESTIVE (TIGRIS)

CAMILLE RR (UBERSAC)

| GENOMIC EVALUATION            | EVALIM                                       | INGENOMIX                              |
|-------------------------------|----------------------------------------------|----------------------------------------|
| CHARACTER                     | GENOMIC<br>1: not desirable<br>10: excellent | BREED AVERAGE<br>equal to index<br>100 |
| Calving Ease (FN)             | 7                                            | 7                                      |
| Crossbreeding index (CR)      | 6                                            | 3                                      |
| Muscularity growth index (DM) | 9                                            | 6                                      |
| Skeletal growth index (DS)    | 4                                            | 3                                      |
| Bone quality (FOS)            | 6                                            | 3                                      |
| Daughter calving ease (AV)    | 6                                            | 7                                      |
| Suckle ability (AL)           | 6                                            | 4                                      |
|                               |                                              |                                        |

JUSTO PP IS AN HOMOZYGOUS POLLED LIMOUSINE BULL, SO 100% OF ITS OWN CALVES WILL BE WITHOUT HORNS.
JUSTO IS A VERY INTERESTING NEWCOMER FOR THE LIMOUSINE BREED, AND HE CAN BE USED FOR PUREBREEDING, OR CROSSBREEDING.
THE GENOMIC PROOFS ARE VERY GOOD FOR CALVING EASE, HIGH CROSSBREEDING POTENTIAL AND OPTIMAL MUSCULAR GROWTH.