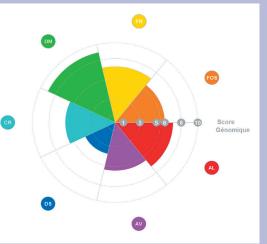

## Justo PP

IT056990144389 - JUSTO ET PP - BORN 22/11/2014

MATEO (MOSKITO x DAUPHIN RRE M) FESTIVE (TIGRIS)

CAMILLE RR (UBERSAC)

| GENOMIC EVALUATION            | EVALIM                                       | INGENOMIX                              |
|-------------------------------|----------------------------------------------|----------------------------------------|
| CHARACTER                     | GENOMIC<br>1: not desirable<br>10: excellent | BREED AVERAGE<br>equal to index<br>100 |
| Calving Ease (FN)             | 7                                            | 7                                      |
| Crossbreeding index (CR)      | 6                                            | 3                                      |
| Muscularity growth index (DM) | 9                                            | 6                                      |
| Skeletal growth index (DS)    | 4                                            | 3                                      |
| Bone quality (FOS)            | 6                                            | 3                                      |
| Daughter calving ease (AV)    | 6                                            | 7                                      |
| Suckle ability (AL)           | 6                                            | 4                                      |
|                               |                                              |                                        |